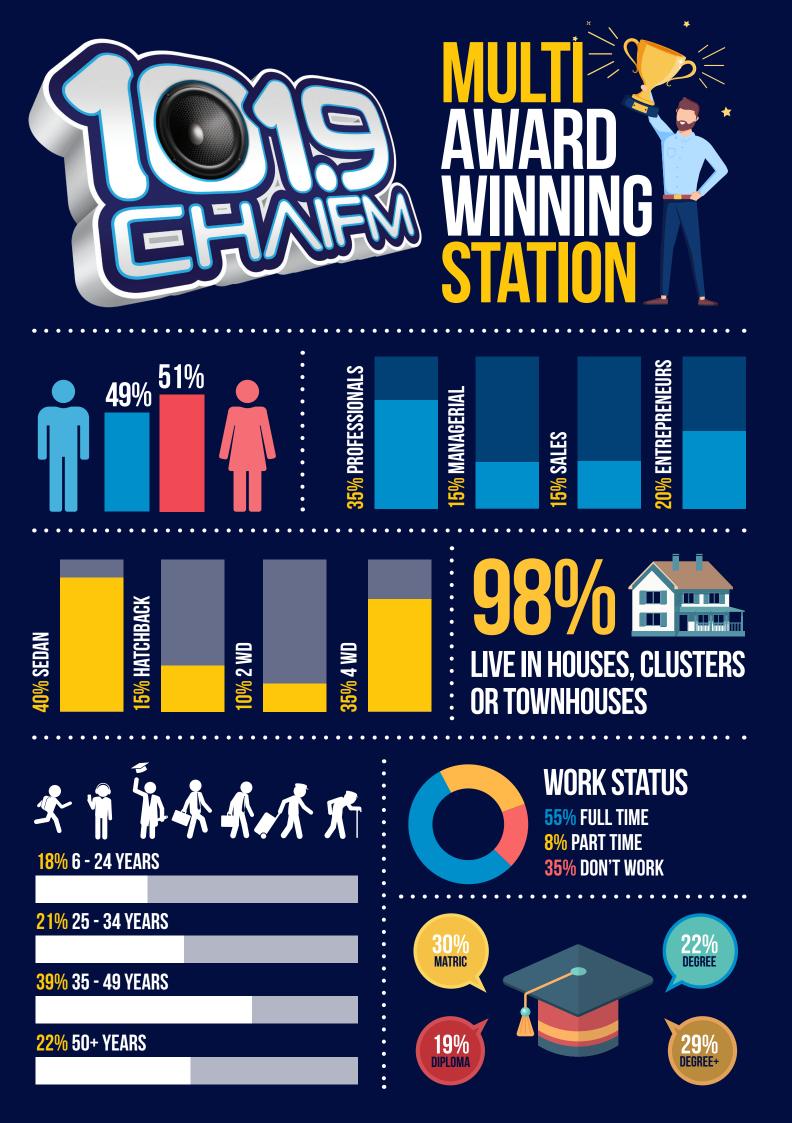

# **USERVICE OF CONTROL O**

**ON 5 CONT** 

**LISTEND TO IN OVER** 

**F** 9900 **S** 4018

52%

#### WHERE THEY LISTEN

0

ALGERIA ANGOLA ARMENIA **AUSTRALIA** AUSTRIA BANGLADESH BELGIUM BRAZIL BELARUS CANADA CHILE CROATIA COLOMBIA DENMARK EGYPT FRANCE GERMANY GHANA GREECE HUNGARY INDIA

**INDONESIA** IRELAND **ISRAEL** ITALY JAMAICA JAPAN KOSOVO **KENYA** MAURITIUS MOROCCO MACEDONIA MEXICO NAMIBIA **NETHERLANDS NEW ZEALAND** NIGERIA PORTUGAL PAKISTAN POLAND PERU **PHILLIPINES** 

QATAR ROMANIA **RWANDA** RUSSIA SAUDI ARABIA **SPAIN** SOUTH AFRICA **SOUTH KOREA** SOUTH SUDAN **SWITZERLAND** THAILAND TURKEY TRINIDAD TOBAGO UKRAINE UNITED KINGDOM **UNITED STATES** VENEZUELA ZIMBABWE